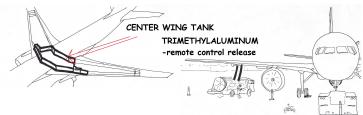

Persons who visibly failed to act, and neglected to protect:

|                                                                                                                                                                                                                                                                                                                                                                                                                                                                                                                                                                                                                                                                                                                                                                                                                                                                                                                                                                                                                                                                                                                                                                                                                                                                                                                                                                                                                                                                                                                                                                                                                                                                                                                                                                                                                                                                                                                                                                                                                                                                                                                                | ( - Jean                                                                                                                                                                                                                     |
|--------------------------------------------------------------------------------------------------------------------------------------------------------------------------------------------------------------------------------------------------------------------------------------------------------------------------------------------------------------------------------------------------------------------------------------------------------------------------------------------------------------------------------------------------------------------------------------------------------------------------------------------------------------------------------------------------------------------------------------------------------------------------------------------------------------------------------------------------------------------------------------------------------------------------------------------------------------------------------------------------------------------------------------------------------------------------------------------------------------------------------------------------------------------------------------------------------------------------------------------------------------------------------------------------------------------------------------------------------------------------------------------------------------------------------------------------------------------------------------------------------------------------------------------------------------------------------------------------------------------------------------------------------------------------------------------------------------------------------------------------------------------------------------------------------------------------------------------------------------------------------------------------------------------------------------------------------------------------------------------------------------------------------------------------------------------------------------------------------------------------------|------------------------------------------------------------------------------------------------------------------------------------------------------------------------------------------------------------------------------|
| PYLON Exembols in Exemple in Exembols in Exembols in Exemple in E | MODIFICATIONS n line with exhaust output NOZZLES                                                                                                                                                                             |
| MODIFICATIONS in line with exhaust output They to be seen to be se | inline with KHAUST OUTPUT.  Thave created bogus MEL's, and allowed the center wing fuel tank loaded with trimethylaluminum (THA) for spraying operations. The are unaware of the trimethylaluminum (TMA) loaded (in the crit |

| center wing tank), they just know they cannot use fuel from the center<br>wing tank (faked bad valve), and that the issue will be dealt with by (M)<br>- a maintenance procedure and within a specified time frame.            |
|--------------------------------------------------------------------------------------------------------------------------------------------------------------------------------------------------------------------------------|
| The aircraft is certified to dispatch because it is still very safe to fly without the center wing tank operational. The pilots are rostered to fly without fuel in center wing tank in such a way that no one flies with that |

permitted FAKED defect more than once a month - dissipating suspicion. The trimethylaluminum is injected into the hot exhaust - remotely controlled, causing aluminum oxide to be one of the reactions with heat. Visually, the spray pipes are small but they have high capacity pumps inside the yolon (inside the white access panel on the poylon) which