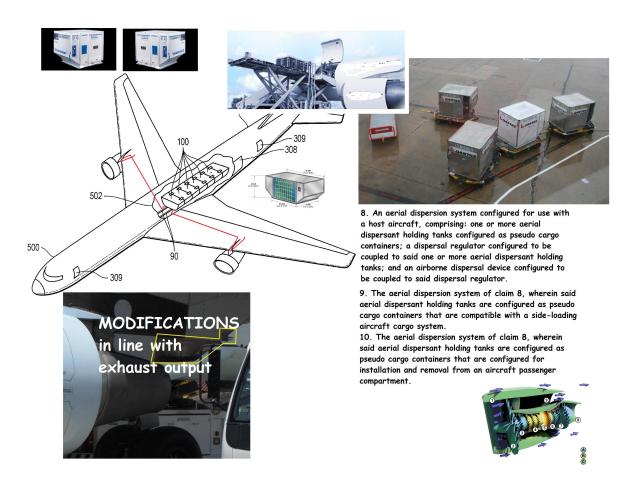

Persons who visibly failed to act, and neglected to protect:

|                                                                                                                                                                                                                                                                                                                                                                                                                                                                                                                                                                                                                                                                                                                                                                                                                                                                                                                                                                                                                                                                                                                                                                                                                                                                                                                                                                                                                                                                                                                                                                                                                                                                                                                                                                                                                                                                                                                                                                                                                                                                                                                                | ( - Jean                                                                                                                                                                                                                     |
|--------------------------------------------------------------------------------------------------------------------------------------------------------------------------------------------------------------------------------------------------------------------------------------------------------------------------------------------------------------------------------------------------------------------------------------------------------------------------------------------------------------------------------------------------------------------------------------------------------------------------------------------------------------------------------------------------------------------------------------------------------------------------------------------------------------------------------------------------------------------------------------------------------------------------------------------------------------------------------------------------------------------------------------------------------------------------------------------------------------------------------------------------------------------------------------------------------------------------------------------------------------------------------------------------------------------------------------------------------------------------------------------------------------------------------------------------------------------------------------------------------------------------------------------------------------------------------------------------------------------------------------------------------------------------------------------------------------------------------------------------------------------------------------------------------------------------------------------------------------------------------------------------------------------------------------------------------------------------------------------------------------------------------------------------------------------------------------------------------------------------------|------------------------------------------------------------------------------------------------------------------------------------------------------------------------------------------------------------------------------|
| PYLON Exembols in Exemple in Exembols in Exembols in Exemple in E | MODIFICATIONS n line with exhaust output NOZZLES                                                                                                                                                                             |
| MODIFICATIONS in line with exhaust output They to be seen to be se | inline with KHAUST OUTPUT.  Thave created bogus MEL's, and allowed the center wing fuel tank loaded with trimethylaluminum (THA) for spraying operations. The are unaware of the trimethylaluminum (TMA) loaded (in the crit |

| center wing tank), they just know they cannot use fuel from the center<br>wing tank (faked bad valve), and that the issue will be dealt with by (M)<br>- a maintenance procedure and within a specified time frame.            |
|--------------------------------------------------------------------------------------------------------------------------------------------------------------------------------------------------------------------------------|
| The aircraft is certified to dispatch because it is still very safe to fly without the center wing tank operational. The pilots are rostered to fly without fuel in center wing tank in such a way that no one flies with that |

permitted FAKED defect more than once a month - dissipating suspicion. The trimethylaluminum is injected into the hot exhaust - remotely controlled, causing aluminum oxide to be one of the reactions with heat. Visually, the spray pipes are small but they have high capacity pumps inside the yolon (inside the white access panel on the poylon) which

Visually, the spray pipes are small but they have high capacity pumps inside the ypion (inside the white access panel on the pyion) which forces out large quantities of CHEMICAL material in a small amount of time if required. Energy is diverted from the exhaust gas stream to power these pumps... they are simple, foolproof, operate continuously when the enaine is running and require on flight deck control.

Name

FOCUS ON: Principal Airworthiness Inspectors (PAIs), and Principal Operations Inspectors (POIs), in consultation with Chief/Director of Flight Standards and Airworthiness (and Director General of the aviation authority) as they administer an operator's MEL (minimum equipment list).