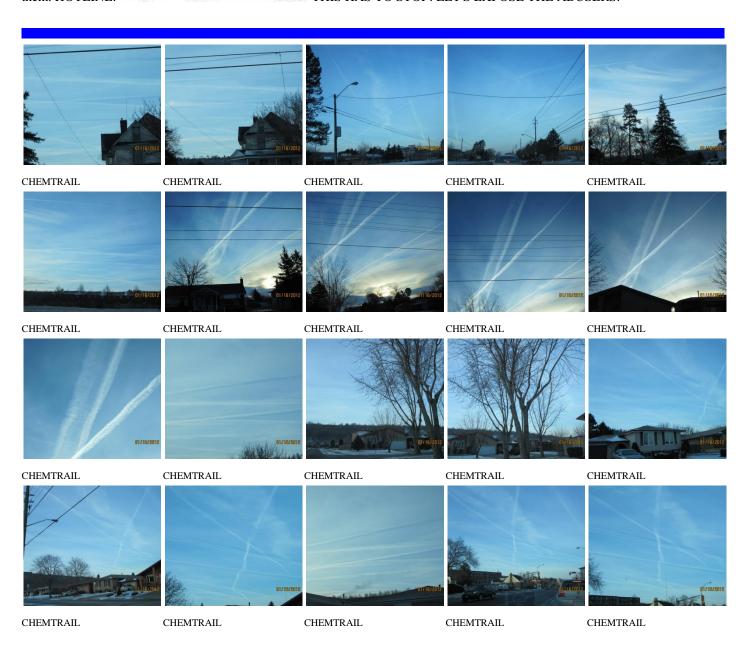

## Click on the thumbnails below to get a larger photo.

Show these pics to an off/on-duty police officers, telling CHEMTRAILS FORM CLOUDS THAT BLOCK VITAMIN D = bodily harm, property damage (to vegetation)

Monday, Jan 16, 2012. HAMILTON, ONTARIO, CANADA. Each pic is date/time stamped

We are proud to have a HOTLINE so that you can be heard. We would like you to be rational with your "complaint", and rational with your "solution". Those who want to leave a comment, same thing - be rational, use your executive reasoning powers and grow

them. HOTLINE: 289-639-7166 THIS HAS TO STOP! LET'S EXPOSE THE ABUSERS.

CHEMTRAIL

CHEMTRAIL

CHEMTRAIL

CHEMTRAIL

CHEMTRAIL

CHEMTRAIL

CHEMTRAIL