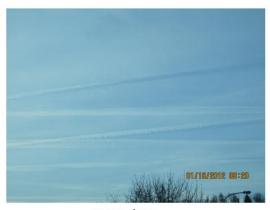

## Click on the thumbnails below to get a larger photo.

Show these pics to an off/on-duty police officers, telling CHEMTRAILS FORM CLOUDS THAT BLOCK VITAMIN D = bodily harm, property damage (to vegetation)

Monday, Jan 16, 2012. HAMILTON, ONTARIO, CANADA. Each pic is date/time stamped

We are proud to have a HOTLINE so that you can be heard. We would like you to be rational with your "complaint", and rational with your "solution". Those who want to leave a comment, same thing - be rational, use your executive reasoning powers and grow

them. HOTLINE: 289-639-7166 THIS HAS TO STOP! LET'S EXPOSE THE ABUSERS.

CHEMTRAIL

CHEMTRAIL

CHEMTRAIL

CHEMTRAIL

CHEMTRAIL

CHEMTRAIL

CHEMTRAIL

CHEMTRAIL

CHEMTRAIL

CHEMTRAIL

CHEMTRAIL

CHEMTRAIL

CHEMTRAIL

CHEMTRAIL

CHEMTRAIL