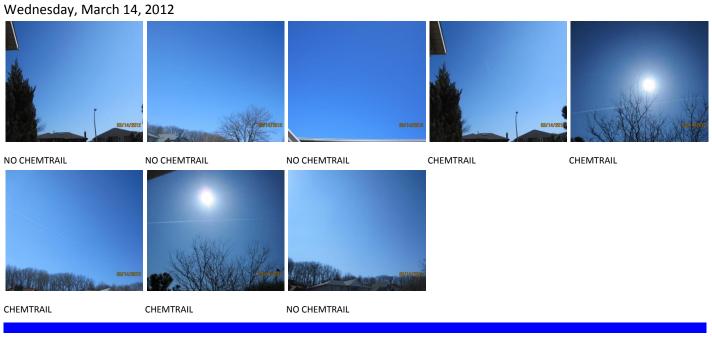

HAMILTON, ONTARIO, CANADA. Each pic is date/time stamped

We are proud to have a HOTLINE so that you can be heard. We would like you to be rational with your "complaint", and rational with your "solution". Those who want to leave a comment, same thing - be rational, use your executive