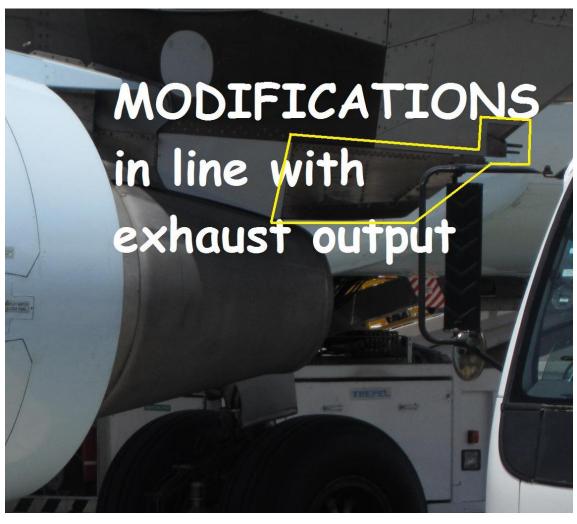

They have created bogus MEL's, and allowed the center wing fuel tank to be loaded with trimethylaluminum for spraying operations. The pilots are unaware of the trimethylaluminum (TMA) loaded (in the center wing tank), they just know they cannot use fuel from the center wing tank (faked bad valve), and that the issue will be dealt with by (M) - a maintenance procedure and within a specified time frame. The aircraft is certified to dispatch because it is still very safe to fly without the center wing tank operational. The pilots are rostered to fly without fuel in center wing tank in such a way that no one flies with that permitted FAKED defect more than once a month - dissipating suspicion. The trimethylaluminum is injected into the hot exhaust - remotely controlled, causing aluminum oxide to be one of the reactions with heat.

Visually, the spray pipes are small but they have high capacity pumps inside the pylon (inside the white access panel on the pylon) which forces out large quantities of CHEMICAL material in a small amount of time if required. Energy is diverted from the exhaust gas stream to power these pumps.... they are simple, foolproof, operate continuously when the engine is running and require no flight deck control.