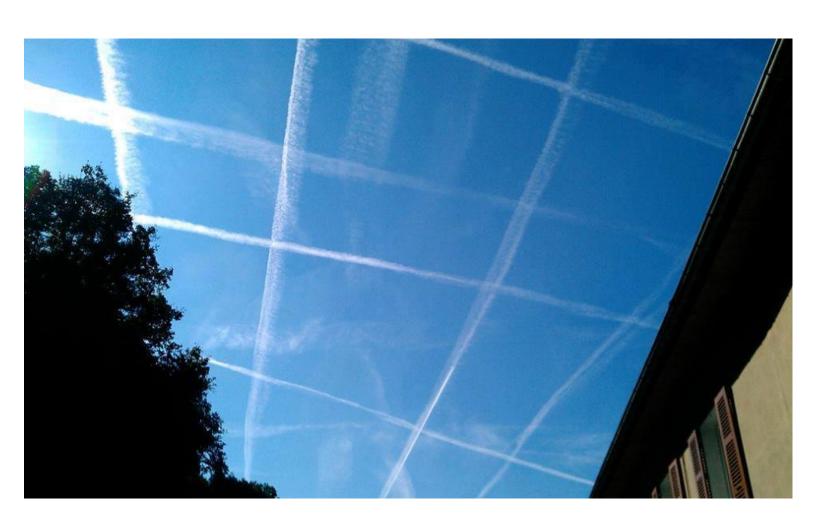

- 1) (a) Condensation trails (WATER VAPOUR) form at elevations well over 30,000 feet, and closer to 35,000 feet.
- 1) (b) Condensation trails dissipate in less than a minute, and never grow in size to take the sun out of the picture as condensation (WATER VAPOUR) evaporates very quickly. This means that contrails or WATER VAPOUR TRAILS are hundreds of feet in length, and not miles across the sky. Contrails do not spread out, getting larger, rather CONTRAILS or VAPOUR TRAILS evaporate, getting smaller, disappearing altogether. http://www.youtube.com/watch?v=kYS9f0TSnMo&feature=youtu.be
- 1) (c) Chemical trails are laid out and linger, spread out, and when the population is repeatedly sprayed, chemical trails eventually block the suns rays, many of which are critical for life on earth (UV light).
- 1 (d) Chemtrails never evaporate because they are not VAPOUR TRAILS, rather, chemtrails diffuse and spread out and block the sun, and also leave a chemical blanket overhead blocking sun, and trapping in heat. Both are dangerous and risk life. DINOSAURS became extinct from the same scenario.
- 1 (e) A PILOT STATES: "It takes -70 F degrees below, and 60% humidity to make them (condensation trails). I have seen aircraft making trails in the air...that were several thousand feet lower than some planes not making trails at 22,000 feet."
- 1 (f)) A PILOT STATES: The "CAVU" rating has not been given to pilots for several years now. (CAVU = CLEAR AND VISIBILITY UNRESTRICTED)
- 1) (g)There are literally millions of photos of chemical trails in a parallel configuration, as well as a TIC-TAC-TOE pattern. This goes against the flight enroute paths of designated routes in the sky as enroute flight paths are not parallel nor gridlike all over the map. The white trails (CHEMTRAILS) we actually now see do not conform to travel along designated enroute flight paths. The spraying of chemicals over populations is an intentional act that is premeditated. 1) (h) The chemical trails are also seen in grid or parallel patterns even in WARNING airspace, RESTRICTED airspace, which would require intervention by the air force, and NORAD. Since we do not hear about such interventions, the military and NORAD approves of such chemical spraying operations over the populations by aircraft. 1) (i) Chemical trails have taken the form of 1) long lines across the sky, 2) ON/OFF lines, 3) parallel lines, 4) TIC-TAC TOE grids. None are engine failure situations.