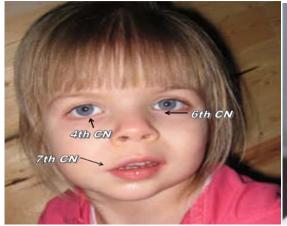

CRANIAL NERVES that affect the face: Cranial Nerve #3 pulls the eye inwards towards the nose, Cranial Nerve #4 pulls the eye down, Cranial Nerve #7 has to do with facial features around the mouth, cheeks, etc, and Cranial Nerve #6 pull the eye outwards – away from the nose. URGENT NOTE: CRANIAL NERVE #6 – it's watershed territory serves to pull the eyes outward as well as serving RESPIRATION. SUDDEN DEATH, SUDDEN INFANT DEATH may result when CRANIAL NERVE #6 has impaired blood flow.