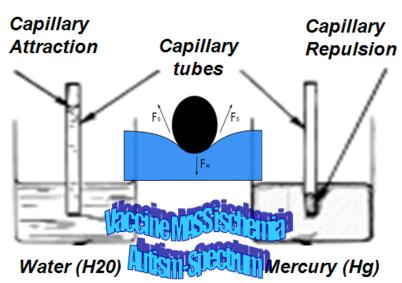

## CAPILLARY ACTION IN BLOOD FLOW

Capillary action is the movement of a liquid up a narrow tube. For water, capillary action is very noticeable; for mercury, it is nonexistent, in fact the meniscus is below top surface. (The water is coloured to make it more visible.)

The narrower the tube (in water), the higher the fluid rises in the capillary = CAPILLARY ATTRACTION. In MERCURY, the meniscus is in the opposite direction and the level is below top level, hampering blood flow though the capillaries = **CAPILLARY REPULSION.** 

The effect of the blood flowing through an ever decreasing diameter of arteries, is "capillary attraction", easy blood flow to drop off oxygen through the capillaries. Mercury, Aluminum, Squalene or any other foreign substance in blood flow will have the affect of "capillary repulsion", as if to pull the blood flow in the reverse direction causing a microvascular stroke.