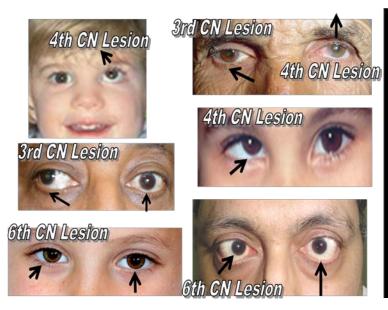

CRANIAL NERVES that affect the face: Cranial Nerve #3 pulls the eye inwards towards the nose, Cranial Nerve #4 pulls the eye down, Cranial Nerve #7 has to do with facial features around the mouth, cheeks, etc, and Cranial Nerve #6 pull the eye outwards – away from the nose. URGENT NOTE: CRANIAL NERVE #6 – it's watershed territory serves to pull the eyes outward as well as serving RESPIRATION. SUDDEN DEATH, SUDDEN INFANT DEATH may result when CRANIAL NERVE #6 has impaired blood flow.