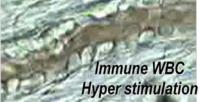

White blood cells stimulated by the vaccines (immune hyper stimulation from the disease and hazardous materials just injected) are much bigger than the red blood cells carrying oxygen. The red blood cells have to squeeze like bullets through the 60,000 miles of end capillaries of the body to drop off oxygen in single file. They begin to get blocked off, and the side channels get blocked off.

The side channels get blocked off, the end capillaries get starved of oxygen and nutrition. Red blood cells are not getting through at all, leading to LOW OXYGEN or NO OXYGEN = ISCHEMIA at end capillaries. SILENT STROKES occur. The brain strokes after each vaccine.