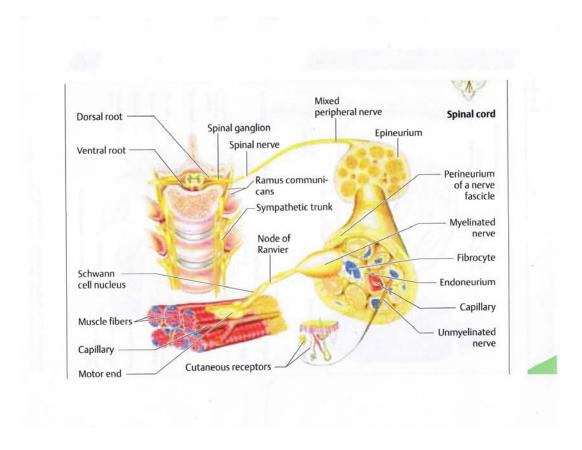

#### **Capillaries:**

In the heart, the left ventricle contracts, pushing red blood cells into the aorta – the body's largest artery. From here, blood moves through a series of increasingly smaller arteries until it reaches a capillary – the junction between arteries and veins, and also the tiniest diameter tube in the body, 5 to 10 microns across. Red blood cells file through these capillaries in single file, because of its diameter. Here, oxygen molecules detach from the red blood cells and slip across the capillary wall into body tissue. It then becomes de-oxygenated, the blood begins its return to the heart, passing through increasing larger veins to eventually reach the right atrium. It enters the right ventricle, which pumps it through the pulmonary arteries into the lungs to pick up more oxygen. Oxygenated, blood re-enters the left atrium, moves into the left ventricle and the bloods journey begins again.

CRANIAL NERVES that affect the face: Cranial Nerve #3 pulls the eye inwards towards the nose, Cranial Nerve #4 pulls the eye down, Cranial Nerve #7 has to do with facial features around the mouth, cheeks, etc, and Cranial Nerve #6 pull the eye outwards – away from the nose. URGENT NOTE: CRANIAL NERVE #6 – it's watershed territory serves to pull the eyes outward as well as serving RESPIRATION. SUDDEN DEATH, SUDDEN INFANT DEATH may result when CRANIAL NERVE #6 has impaired blood flow.