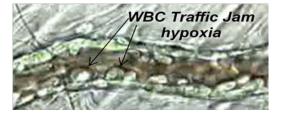

### 1) MASS:

White blood cells stimulated by the vaccines (immune hyper stimulation from the disease and hazardous materials just injected) – the white blood cells are much bigger than the red blood cells carrying oxygen. The red blood cells have to squeeze like bullets through the 60,000 miles of end capillaries of the body to drop off oxygen in single file. They begin to get blocked off, and the side channels get blocked off.

The side channels get blocked off, the end capillaries get starved of oxygen and nutrition. Red blood cells are not getting through at all, leading to LOW OXYGEN or NO OXYGEN = ISCHEMIA at end capillaries. SILENT STROKES occur. The brain strokes after each vaccine.