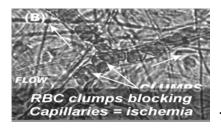

Agglomerates of sludged blood products cannot traverse microscopic blood vessels designed to carry oxygen transporting red blood cells, in single file. Capillary blood vessels oriented against gravity are uniquely susceptible. Forward blood flow momentum is a function of the negative charge and "spin" in fluid dynamics which keeps particles with mass separated from one another.

Newtonian laws of physics govern how objects with mass move in our universe. The "Big G" is Newton's Universal Law that Force equals Acceleration x MASS. Increasing MASS (as in sludged blood) with no net increase in Force causes deceleration and no forward flow. No forward flow translates into no oxygen or fuel delivery. For the brain, and body, this causes hypoxia (low oxygen), anoxia (no oxygen) and ischemia (impaired blood flow). **THIS IS BODILY HARM when vaccine induced.** 