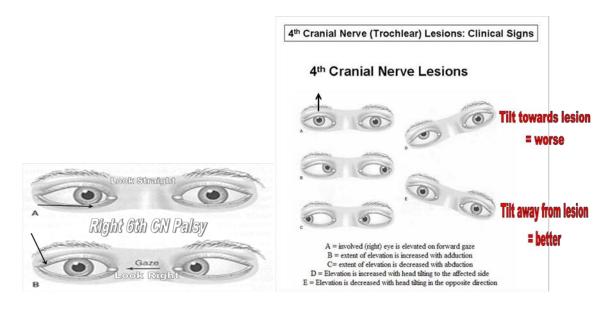

CRANIAL NERVES that affect the face: Cranial Nerve #3 pulls the eye inwards towards the nose, Cranial Nerve #4 pulls the eye down, Cranial Nerve #7 has to do with facial features around the mouth, cheeks, etc, and Cranial Nerve #6 pull the eye outwards – away from the nose. URGENT NOTE: CRANIAL NERVE #6 – it's watershed territory serves to pull the eyes outward as well as serving RESPIRATION. SUDDEN DEATH, SUDDEN INFANT DEATH may result when CRANIAL NERVE #6 has impaired blood flow.