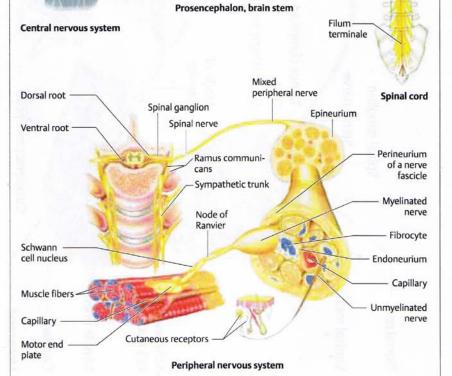

#### **Capillaries:**

In the heart, the left ventricle contracts, pushing red blood cells into the aorta – the body's largest artery. From here, blood moves through a series of increasingly smaller arteries until it reaches a capillary – the junction between arteries and veins, and also the tiniest diameter tube in the body, 5 to 10 microns across. Red blood cells file through these capillaries in single file, because of its diameter. Here, oxygen molecules detach from the red blood cells and slip across the capillary wall into body tissue. It then becomes de-oxygenated, the blood begins its return to the heart, passing through increasing larger veins to eventually reach the right atrium. It enters the right ventricle, which pumps it through the pulmonary arteries into the lungs to pick up more oxygen. Oxygenated, blood re-enters the left atrium, moves into the left ventricle and the bloods journey begins again.

## CAPILLARY ACTION IN BLOOD FLOW

Capillary action is the movement of a liquid up a narrow tube. For water, capillary action is very noticeable; for mercury, it is nonexistent, in fact the meniscus is below top surface. (The water is coloured to make it more visible.)

The narrower the tube (in water), the higher the fluid rises in the capillary = CAPILLARY ATTRACTION. In MERCURY, the meniscus is in the opposite direction and the level is below top level, hampering blood flow though the capillaries = **CAPILLARY REPULSION.** 

The effect of the blood flowing through an ever decreasing diameter of arteries, is "capillary attraction", easy blood flow to drop off oxygen through the capillaries. Mercury, Aluminum, Squalene or any other foreign substance in blood flow will have the affect of "capillary repulsion", as if to pull the blood flow in the reverse direction causing a microvascular stroke.

#### **CAPILLARIES ARE EVERYWHERE!**

Vaccines Use Thimerosal - Thimerosal contains <u>mercury</u>. Thimerosal is used to help prevent a vaccine from spoiling, for inactivating bacteria used to formulate several vaccines, and in preventing bacterial contamination of the final product.