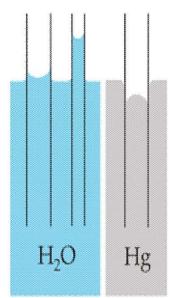

## CAPILLARY ACTION IN BLOOD FLOW

Capillary action is the movement of a liquid up a narrow tube. For water, capillary action is very noticeable; for mercury, it is nonexistent, in fact the meniscus is below top surface. (The water is coloured to make it more visible.)

The narrower the tube (in water), the higher the fluid rises in the capillary = CAPILLARY ATTRACTION. In MERCURY, the meniscus is in the opposite direction and the level is below top level, hampering blood flow though the capillaries = **CAPILLARY REPULSION.** 