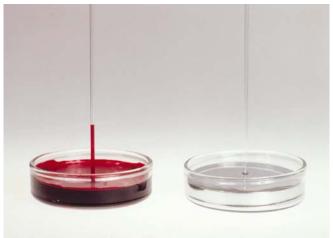

## **2) ZETA**

"SLUDGED BLOOD" may not have "CAPILLARY ATTRACTION" effects, it may have "CAPILLARY REPLSION" effects (see a few paragraphs below).

Human blood is 95% water. The human body is 75% water by weight. In physiology, when the electrodynamics quality of water is de-railed by heavy metals, infectious diseases, vaccinations, and other adverse influences, the water which carries oxygen, nutrients, glucose, and healing cells cannot traverse tiny blood vessels to deliver their life sustaining cargoes. This is especially true in end vascular "pipes" that are uniquely oriented against gravity. Blood flow is a function of the colloidal stability of the blood and its products.

The human blood is a colloidal suspension. Proteins, Amino acids, heavy metals etc.. are carried in suspension within the blood as a function of the net negative charge within the system. Drop the net negative charge, flow pressures in tiny end blood vessel "pipes" will start to sludge, agglomerate, and increase viscosity of blood in circumscribed microscopic vascular areas.

Healthy blood – no "sludging"

"sludging"

"clumping"/"sludging"

By analogy, coffee cream remains in a fluid state when it is moving. If the cream remains stagnant in your coffee cup for several days, it will phase change into a gel. Stagnant blood also turns to sludge and "gel" when it stops moving in a spiral column. Stagnation causes an increase in mass as blood products "come together" to form various degrees of sludge and "gel".