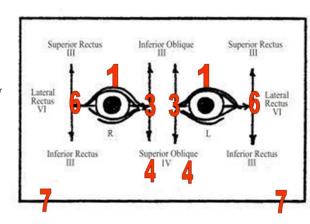

CRANIAL NERVES that affect the face: Cranial Nerve #3 pulls the eye inwards towards the nose, Cranial Nerve #4 pulls the eye down, Cranial Nerve #7 has to do with facial features around the mouth, cheeks, etc, and Cranial Nerve #6 pull the eye outwards – away from the nose. URGENT NOTE: CRANIAL NERVE #6 – it's watershed territory serves to pull the eyes outward as well as serving RESPIRATION. SUDDEN DEATH, SUDDEN INFANT DEATH may result when CRANIAL NERVE #6 has impaired blood flow.