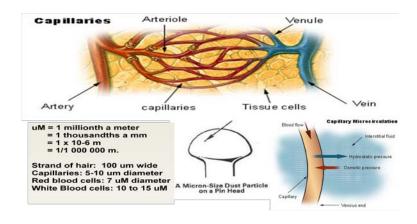

#### **Capillaries:**

In the heart, the left ventricle contracts, pushing red blood cells into the aorta – the body's largest artery. From here, blood moves through a series of increasingly smaller arteries until it reaches a capillary – the junction between arteries and veins, and also the tiniest diameter tube in the body, 5 to 10 microns across. Red blood cells file through these capillaries in single file, because of its diameter. Here, oxygen molecules detach from the red blood cells and slip across the capillary wall into body tissue. It then becomes de-oxygenated, the blood begins its return to the heart, passing through increasing larger veins to eventually reach the right atrium. It enters the right ventricle, which pumps it through the pulmonary arteries into the lungs to pick up more oxygen. Oxygenated, blood re-enters the left atrium, moves into the left ventricle and the bloods journey begins again.

#### **CAPILLARIES ARE EVERYWHERE!**

Vaccines Use Thimerosal - Thimerosal contains <u>mercury</u>. Thimerosal is used to help prevent a vaccine from spoiling, for inactivating bacteria used to formulate several vaccines, and in preventing bacterial contamination of the final product.